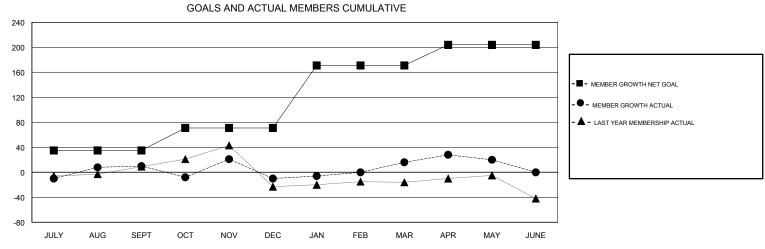

## MONTHLY MEMBERSHIP PROGRESS REPORT

## District 310 A1

Results as of: 05/31/2018







| DROPPED CLUBS: 1  DROPPED MEMBERS |          | 21 CLUBS OF 38 ADDED 1 OR MORE<br>NEW MEMBERS | GENDER DISTRIBUTION  MALE 433 (50.82%)  FEMALE 419 (49.18%)  Women Percentage Fiscal Year Goal: 48% |    |
|-----------------------------------|----------|-----------------------------------------------|-----------------------------------------------------------------------------------------------------|----|
| DECEASED                          | 0        | CLICK HERE FOR CUMULATIVE  MEMBERSHIP DATA    | TOTAL FAMILY UNIT MEMBERS                                                                           | 68 |
| CLUB CANCELLED OTHER              | 0<br>135 |                                               | FAMILY MEMBERS PAYING HALF