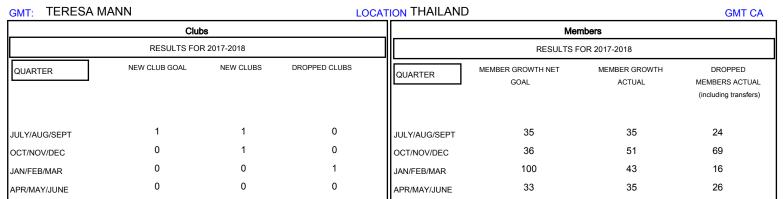

## MONTHLY MEMBERSHIP PROGRESS REPORT

## District 310 A1

Results as of: 05/31/2018







| DROPPED CLUBS: 1  DROPPED MEMBERS |          | 21 CLUBS OF 38 ADDED 1 OR MORE<br>NEW MEMBERS | GENDER DISTRIBUTION  MALE 433 (50.82%)  FEMALE 419 (49.18%)  Women Percentage Fiscal Year Goal: 48% |    |
|-----------------------------------|----------|-----------------------------------------------|-----------------------------------------------------------------------------------------------------|----|
| DECEASED                          | 0        | CLICK HERE FOR CUMULATIVE  MEMBERSHIP DATA    | TOTAL FAMILY UNIT MEMBERS                                                                           | 68 |
| CLUB CANCELLED OTHER              | 0<br>135 |                                               | FAMILY MEMBERS PAYING HALF